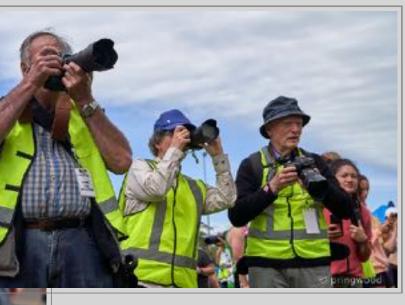

#### **Club News**

On Sunday 11<sup>th</sup> December, Warragul Camera Club were invited to act as the official photographers at the Hallora Marathon Festival Event. The following members volunteered their services: Bruce Langdon, David and Jane Woodcock, Mike Moore, Ron Paynter and Des Lowe. Between us we shot several thousand images and after curating and selecting provided them with some 1,600 images.

Des Lowe

Warragul Camera Club members in action at the Hallora Marathon Festival, December 2022