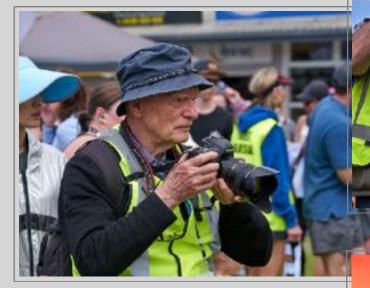

#### **Club News**

On Sunday 11<sup>th</sup> December, Warragul Camera Club were invited to act as the official photographers at the Hallora Marathon Festival Event. The following members volunteered their services: Bruce Langdon, David and Jane Woodcock, Mike Moore, Ron Paynter and Des Lowe. Between us we shot several thousand images and after curating and selecting provided them with some 1,600 images.

Des Lowe

Warragul Camera Club members in action at the Hallora Marathon Festival, December 2022