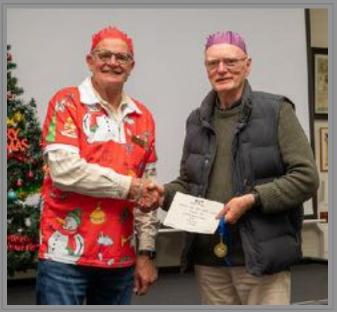

#### The Award Winners of December 2022 Annual Club Awards

Terrie O'Dwyer: Jack Hinshelwood Perpetual Trophy. Best Black & White Image

Robyn Rosenboom: Ian & Kate Berryman Trophy. Best Colour Landscape Print

Michael Moore: DCSI Perpetual Trophy. Best PDI A Grade

Des Lowe: Highest PDI Aggregate A Grade

Carol Monson: Print Aggregate Runner-Up A Grade

Kayren Browne: Best Print B Grade

Warragul Camera Club Members, enjoying Christmas!