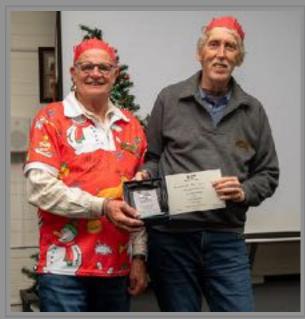

Des Lowe: In the Frame Award. Outstanding Club Member Participant 2022

Paul Robinson: Equal Highest CREX Aggregate Award

Michael Moore: DCSI Perpetual Trophy. Best PDI A Grade

Des Lowe: Highest PDI Aggregate A Grade

Carol Monson: Print Aggregate Runner-Up A Grade

Kayren Browne: Best Print B Grade

Warragul Camera Club Members, enjoying Christmas!