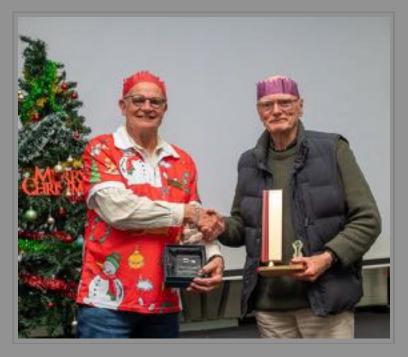

#### PDI and Print of the Year 2022

| Award                           | Awarded<br>For                  | Winner             | Title           |
|---------------------------------|---------------------------------|--------------------|-----------------|
| Jack Hinshelwood Perpetual      | Best B and W                    | Terrie             | Bombardier      |
| Trophy                          | Image                           | O'Dwyer            |                 |
| Ian & Kate Berryman Trophy      | Best Colour                     | Robyn              | Loch Iel -      |
|                                 | Landscape Print                 | Rosenboom          | Dimboola        |
| Marg & Andy Tylee Trophy        | Best B & W                      | Robyn              | Melbourne in    |
|                                 | Landscape Print                 | Rosenboom          | Spring B&W      |
| DCS Internet Trophy             | Best Landscape                  | Linda              | Dragon Under    |
|                                 | PDI                             | Zwierlein          | Siege           |
| Digital Works Trophy            | Best Landscape<br>CREX          | Linda<br>Zwierlein | Kow Reflections |
| Roy & Elaine Berryman Trophy    | Best Landscape<br>Image Overall | Linda<br>Zwierlein | Kow Reflections |
| Darren Spargo, Roylaines Trophy | Best Print<br>A Grade           | Terrie<br>O'Dwyer  | Bombardier      |
| Print of the Year               | Runner Up Print                 | Bruce              | Into the light  |
| Runner Up A Grade               | A Grade                         | Langdon            |                 |
| Print of the Year               | Best Print                      | Kayren             | Fruit in boxes  |
| B Grade                         | B Grade                         | Browne             |                 |

# Congratulations to all award winners 2022!!

Gary Smith: Digital Works Trophy. Best CREX A Grade

Terrie O'Dwyer: Darren Spargo, Roylaines Trophy. Best A Grade Print.

Greg Mitchell: Best CREX B Grade

Bruce Langdon: Runner-Up PDI A Grade