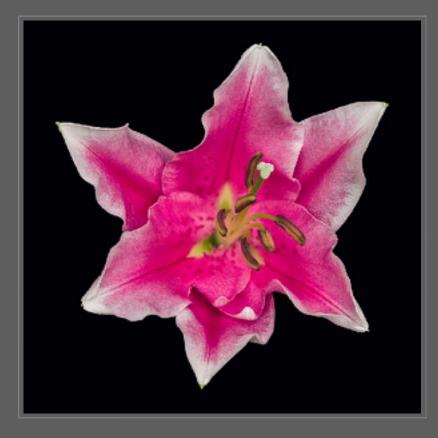

Would I recommend a trip to Alaska and would I go back? Yes and yes.

David Woodcock

Macro Images and Lighting Set-Up, shared by Mike Moore. (NOT his equipment or work, he says!)