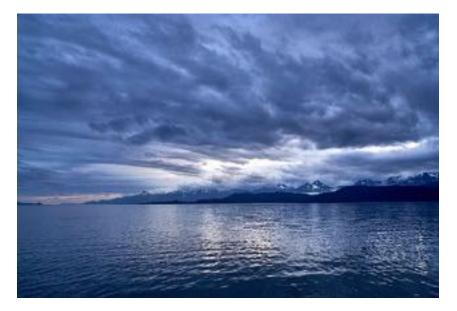

Then it was over the official border and down, down, down going rather faster than you would think the little old bus could go. On the way we stopped to, again, take photos, this time across a gorge. Here is what it looked like at 36mm and 600mm.

Can you see the rail bridge on the photo on the left? This shows just how good modern optics are. You can clearly read the sign to the top right from at least several hundred metres. (f/6.3, 1/500 sec ISO 1000, hand held in overcast conditions)