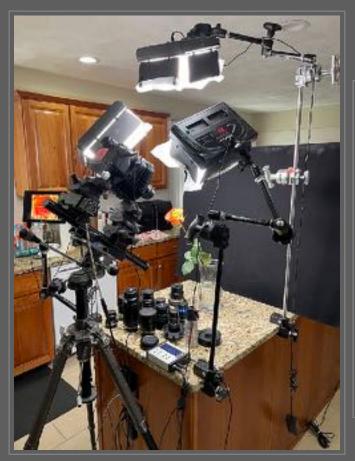

Would I recommend a trip to Alaska and would I go back? Yes and yes.

David Woodcock

Macro Images and Lighting Set-Up, shared by Mike Moore. (NOT his equipment or work, he says!)