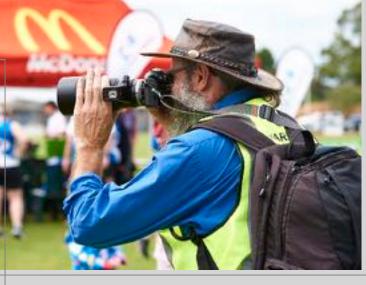

#### **Club News**

On Sunday 11<sup>th</sup> December, Warragul Camera Club were invited to act as the official photographers at the Hallora Marathon Festival Event. The following members volunteered their services: Bruce Langdon, David and Jane Woodcock, Mike Moore, Ron Paynter and Des Lowe. Between us we shot several thousand images and after curating and selecting provided them with some 1,600 images.

Des Lowe

Warragul Camera Club members in action at the Hallora Marathon Festival, December 2022