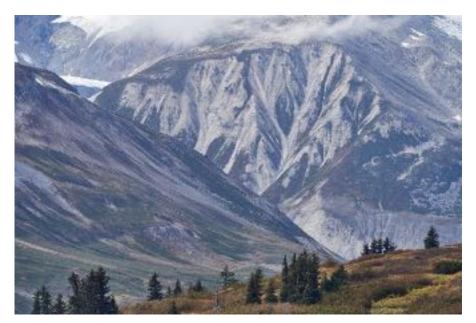

As we went towards the border, the mountains became higher and higher and the material deposited from the glacier-fed rivers changed from huge banks of fine sand-like material in Whitehorse to have progressively more and larger rocks in the mix until we reach a region where the surface was just rock, totally scoured of anything moveable.

Then it was over the official border and down, down, down going rather faster than you would think the little old bus could go. On the way we stopped to, again, take photos, this time across a gorge. Here is what it looked like at 36mm and 600mm.

Can you see the rail bridge on the photo on the left? This shows just how good modern optics are. You can clearly read the sign to the top right from at least several hundred metres. (f/6.3, 1/500 sec ISO 1000, hand held in overcast conditions)