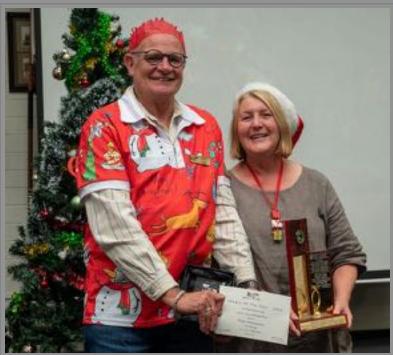

#### PDI and Print of the Year 2022

| Award                           | Awarded<br>For                  | Winner             | Title           |
|---------------------------------|---------------------------------|--------------------|-----------------|
| Jack Hinshelwood Perpetual      | Best B and W                    | Terrie             | Bombardier      |
| Trophy                          | Image                           | O'Dwyer            |                 |
| Ian & Kate Berryman Trophy      | Best Colour                     | Robyn              | Loch Iel -      |
|                                 | Landscape Print                 | Rosenboom          | Dimboola        |
| Marg & Andy Tylee Trophy        | Best B & W                      | Robyn              | Melbourne in    |
|                                 | Landscape Print                 | Rosenboom          | Spring B&W      |
| DCS Internet Trophy             | Best Landscape                  | Linda              | Dragon Under    |
|                                 | PDI                             | Zwierlein          | Siege           |
| Digital Works Trophy            | Best Landscape<br>CREX          | Linda<br>Zwierlein | Kow Reflections |
| Roy & Elaine Berryman Trophy    | Best Landscape<br>Image Overall | Linda<br>Zwierlein | Kow Reflections |
| Darren Spargo, Roylaines Trophy | Best Print<br>A Grade           | Terrie<br>O'Dwyer  | Bombardier      |
| Print of the Year               | Runner Up Print                 | Bruce              | Into the light  |
| Runner Up A Grade               | A Grade                         | Langdon            |                 |
| Print of the Year               | Best Print                      | Kayren             | Fruit in boxes  |
| B Grade                         | B Grade                         | Browne             |                 |

#### The Award Winners of December 2022 Annual Club Awards

Terrie O'Dwyer: Jack Hinshelwood Perpetual Trophy. Best Black & White Image

Robyn Rosenboom: Ian & Kate Berryman Trophy. Best Colour Landscape Print