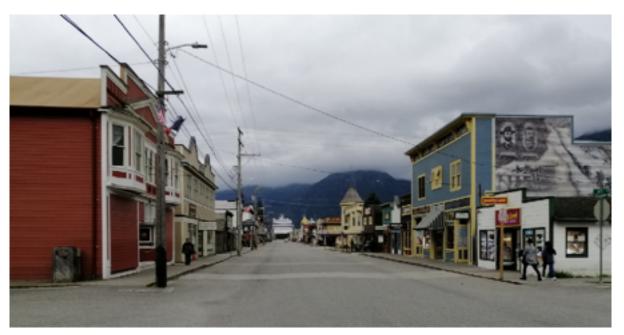

The US Border post was almost down in Skagway. Skagway has that old gold rush feel, except, when you look down the main street, you see a humungous cruise ship.

In fact, there were 3 ships docked. There would have been 4 except that the side of the hill took one dock out recently. A local caught the signs and prevented any casualties, fortunately.

There seemed to set times when their hordes from the ships were released into the streets, at which time, as you would expect, it becomes very crowded. (Can you guess I am not a fan of the regimentation that seems to accompany cruise ships both big and small?)