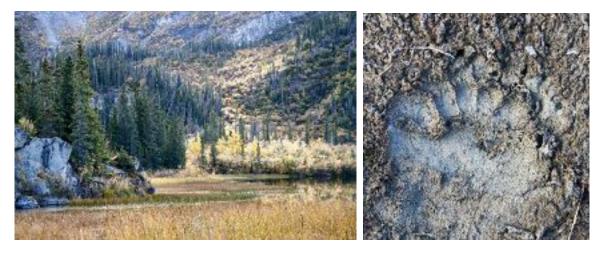

Next morning we had a side trip to Silver City that wasn't a city or even a town. It was an airstrip with a few small buildings where some us who didn't take the earlier flight over glaciers could have a chance to go. The remainder of us went off to take a few happy snaps near a nearby lake. I walked down off the road to take a photo at a small pond across from the main lake.

I looked down and I am almost standing on a fresh bear print complete with indentations from the claws!

Again, omitting details, the next night was spent in Whitehorse. This is a major town with well built and maintained housing. The old central part was built on an ordered plan of wide streets that would have served a Roman Legion proud. A very definitely different feel to any place I have been in in the USA.