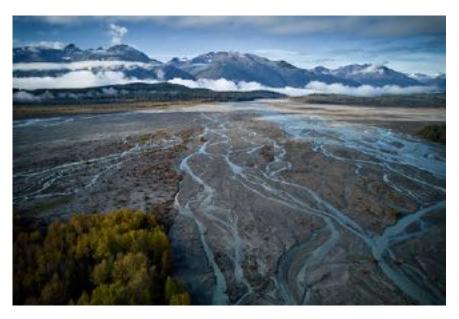

#### Alaska 2022

#### Part 3, Haines into Canada and Back Again

To recap, we left off our tale in Haines, a small town in Alaska, north from the capital Juneau.

The day started with packing all our luggage into Tom's small bus and setting off north along the bank of the Chilkat River. It was a beautiful morning with great light over the river flats.

The road started to climb and before long the style of houses changed suddenly. We were in Canada. After a courteous inspection of our passports, we were in British Columbia. The border follows the major peaks with the really pointy bits being in Canada.

Don't get me wrong. The scenery in Alaska is gorgeous but once you get into Canada, it's a whole new ball of wax. As I said to Tom, our American guide (only half-jokingly); "Finally, some scenery!"

Without boring you with too many details, we spent the night in Haines Junction in the Yukon. This is a tiny cross-roads town and it is immediately obvious that the population is very different with a pair of Canadienne girls speaking French in the corner and the friendly guy serving the tables with a definite Quebecois accent. And their credit card system was on the blink but they would (reluctantly) take US dollars but give you what they described as "their funny money" (Canadian currency) as change. Their banknotes are like the Australian on plastic, not like the quaint linen paper still used in the USA.