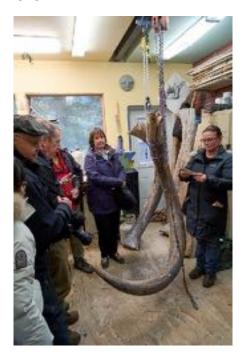

For our morning in Skagway, Tom took us to visit an artist/jeweller friend of his in his workshop on the hill above the town. His workshop was dominated by a pair of huge *genuine* mammoth tusks.

Miners sluicing out the glacial river deposits apparently come across them and he buys them from the miners and prepares them for sale by impregnating them with resin to keep them from falling apart. In one shop, we saw a much small tusk priced at US\$75,000 so I can't guess what this huge pair would go for.