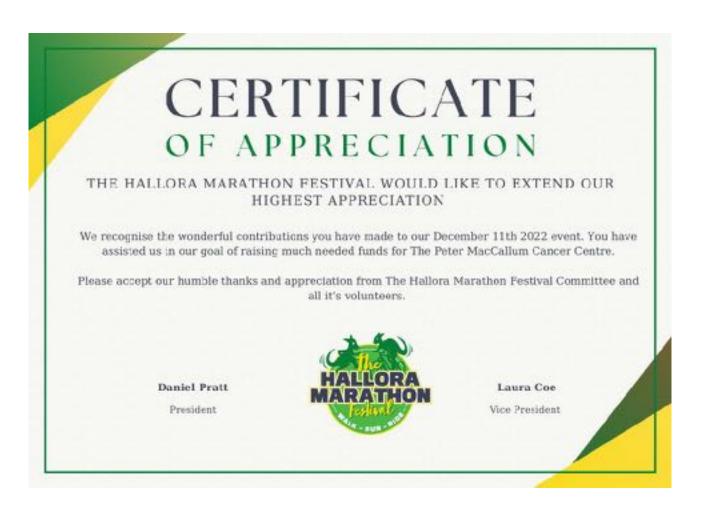

#### **Club News**

On Sunday 11<sup>th</sup> December, Warragul Camera Club were invited to act as the official photographers at the Hallora Marathon Festival Event. The following members volunteered their services: Bruce Langdon, David and Jane Woodcock, Mike Moore, Ron Paynter and Des Lowe. Between us we shot several thousand images and after curating and selecting provided them with some 1,600 images.

The festival consisted of a number of events. A full Marathon and a 24 Km run commenced from 6:30 am at the Hallora football grounds, running in to Drouin and then along the Two Towns Trail to finish at the Western Reserve in Warragul. Other events ran along the Two Towns Trail for 16 Km, 8 Km, and 5 Km, starting and finishing at the Western Reserve. The aim of the event was to raise funds for Peter Mac Cancer Centre and raised in excess of \$13,000.

Many on the runners expressed their gratitude for our participation and the organisers were very grateful and impressed with the resulting images, many of which will be valuable for promoting future similar events. Regards,