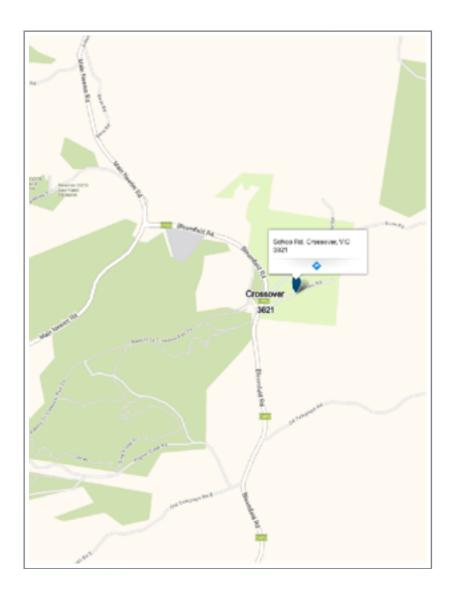

#### January's first get together - Monday 2nd Jan

Let's kick off the year with a fun social get-together at the Crossover School in Crossover

for a BBQ dinner and tutorial night. Come on out at 6pm with

your BBQ food and drink for a relaxed dinner. We will have a couple of barbies there and will be a great chance to wind down after the Christmas festivities and an opportunity to catch up for the new year.

After dinner we will be having a relaxed tutorial with a hands on camera/flash lesson: "Using fill flash/handling exposure" presented by David Woodcock.

This will give you an opportunity to bring your cameras along and your flashes (don't worry if you don't have a flash as you can also use the built in camera flash) and have a go at trying new things that you didn't know were possible. A great chance to improve your photographic skills in a fun environment. The map attached will show you where the Crossover School is but we will send an email to you closer to the time. It is straight out Bloomfield Road toward Neerim South and opposite the old Crossover Trestle Bridge which is signed.