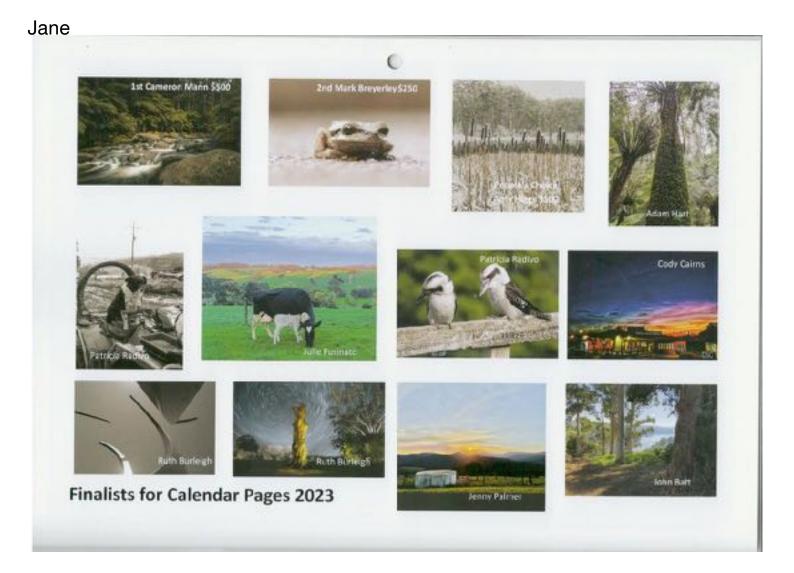

#### Neerim South 2023 Calendar

Guess who has two images in the 2023 Neerim South calendar? Yes, our own Ruth Burleigh entered the local photo competition and has been successful in having two of her photos selected for March and December! Congratulations Ruth