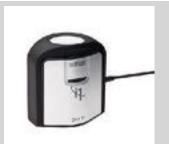

#### For Sale: \$30

X-Rite i1Pro screen and projector colour profiler.

Unit is about 10 years old but working as new. I have purchased the latest version with a few extra bells and whistles in the recent sales.

Works with both Windows and Mac. Downside of this older unit is that it requires version 1.8 of the software rather than version 2 but I can't see much difference in functionality.

The less upmarket your screen, the more you really need one.

Contact David Woodcock if interested.