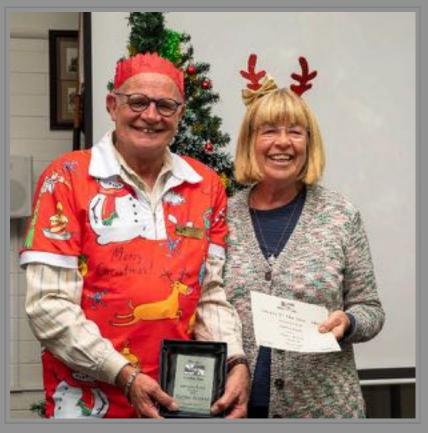

#### The Award Winners of December 2022 Annual Club Awards

Terrie O'Dwyer: Jack Hinshelwood Perpetual Trophy. Best Black & White Image

Robyn Rosenboom: Ian & Kate Berryman Trophy. Best Colour Landscape Print

Des Lowe: In the Frame Award. Outstanding Club Member Participant 2022

Paul Robinson: Equal Highest CREX Aggregate Award

Michael Moore: DCSI Perpetual Trophy. Best PDI A Grade

Des Lowe: Highest PDI Aggregate A Grade

Carol Monson: Print Aggregate Runner-Up A Grade

Kayren Browne: Best Print B Grade

Warragul Camera Club Members, enjoying Christmas!