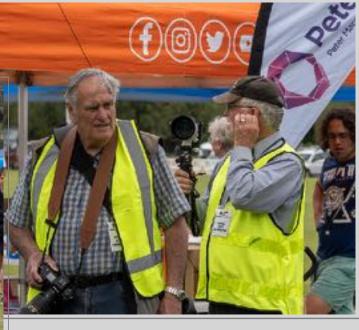

#### **Club News**

On Sunday 11<sup>th</sup> December, Warragul Camera Club were invited to act as the official photographers at the Hallora Marathon Festival Event. The following members volunteered their services: Bruce Langdon, David and Jane Woodcock, Mike Moore, Ron Paynter and Des Lowe. Between us we shot several thousand images and after curating and selecting provided them with some 1,600 images.

The festival consisted of a number of events. A full Marathon and a 24 Km run commenced from 6:30 am at the Hallora football grounds, running in to Drouin and then along the Two Towns Trail to finish at the Western Reserve in Warragul. Other events ran along the Two Towns Trail for 16 Km, 8 Km, and 5 Km, starting and finishing at the Western Reserve. The aim of the event was to raise funds for Peter Mac Cancer Centre and raised in excess of \$13,000.

Many on the runners expressed their gratitude for our participation and the organisers were very grateful and impressed with the resulting images, many of which will be valuable for promoting future similar events. Regards,

Des Lowe

Warragul Camera Club members in action at the Hallora Marathon Festival, December 2022