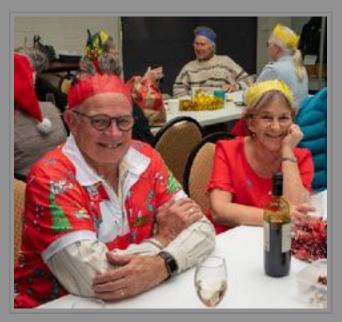

Michael Moore: DCSI Perpetual Trophy. Best PDI A Grade

Des Lowe: Highest PDI Aggregate A Grade

Carol Monson: Print Aggregate Runner-Up A Grade

Kayren Browne: Best Print B Grade

Warragul Camera Club Members, enjoying Christmas!