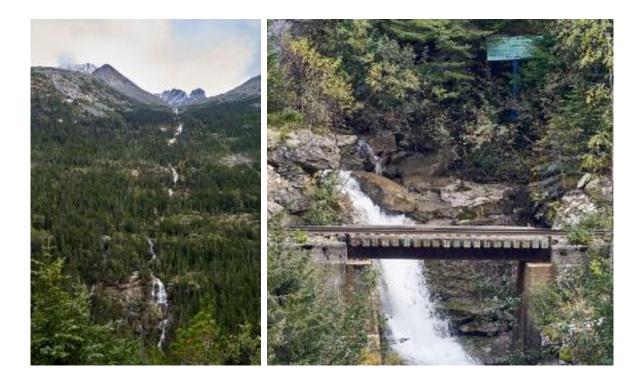

Then it was over the official border and down, down, down going rather faster than you would think the little old bus could go. On the way we stopped to, again, take photos, this time across a gorge. Here is what it looked like at 36mm and 600mm.

Can you see the rail bridge on the photo on the left? This shows just how good modern optics are. You can clearly read the sign to the top right from at least several hundred metres. (f/6.3, 1/500 sec ISO 1000, hand held in overcast conditions)