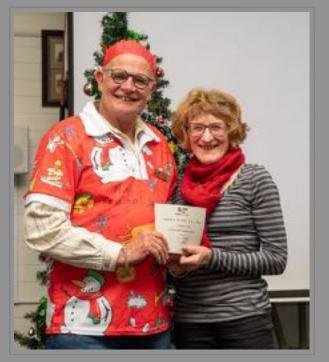

#### The Award Winners of December 2022 Annual Club Awards

Terrie O'Dwyer: Jack Hinshelwood Perpetual Trophy. Best Black & White Image

Robyn Rosenboom: Ian & Kate Berryman Trophy. Best Colour Landscape Print

Michael Moore: DCSI Perpetual Trophy. Best PDI A Grade

Des Lowe: Highest PDI Aggregate A Grade

Carol Monson: Print Aggregate Runner-Up A Grade

Kayren Browne: Best Print B Grade

Warragul Camera Club Members, enjoying Christmas!