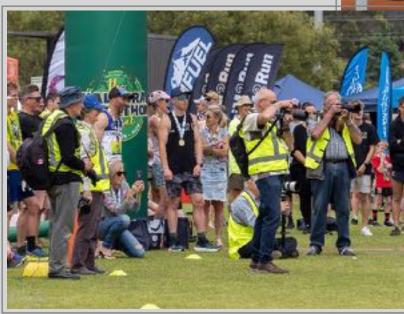

#### **Club News**

On Sunday 11<sup>th</sup> December, Warragul Camera Club were invited to act as the official photographers at the Hallora Marathon Festival Event. The following members volunteered their services: Bruce Langdon, David and Jane Woodcock, Mike Moore, Ron Paynter and Des Lowe. Between us we shot several thousand images and after curating and selecting provided them with some 1,600 images.

The festival consisted of a number of events. A full Marathon and a 24 Km run commenced from 6:30 am at the Hallora football grounds, running in to Drouin and then along the Two Towns Trail to finish at the Western Reserve in Warragul. Other events ran along the Two Towns Trail for 16 Km, 8 Km, and 5 Km, starting and finishing at the Western Reserve. The aim of the event was to raise funds for Peter Mac Cancer Centre and raised in excess of \$13,000.

Many on the runners expressed their gratitude for our participation and the organisers were very grateful and impressed with the resulting images, many of which will be valuable for promoting future similar events. Regards,

Des Lowe

Warragul Camera Club members in action at the Hallora Marathon Festival, December 2022