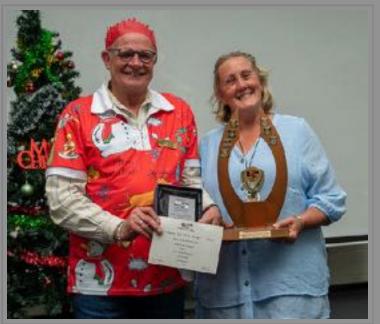

#### The Award Winners of December 2022 Annual Club Awards

Terrie O'Dwyer: Jack Hinshelwood Perpetual Trophy. Best Black & White Image

Robyn Rosenboom: Ian & Kate Berryman Trophy. Best Colour Landscape Print

Michael Moore: DCSI Perpetual Trophy. Best PDI A Grade

Des Lowe: Highest PDI Aggregate A Grade

Carol Monson: Print Aggregate Runner-Up A Grade

Kayren Browne: Best Print B Grade

Warragul Camera Club Members, enjoying Christmas!