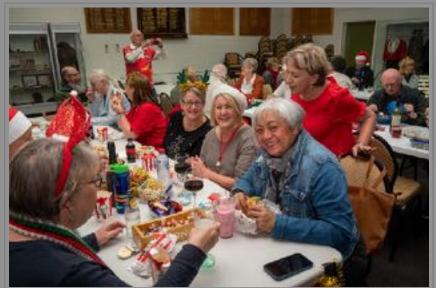

Michael Moore: DCSI Perpetual Trophy. Best PDI A Grade

Des Lowe: Highest PDI Aggregate A Grade

Carol Monson: Print Aggregate Runner-Up A Grade

Kayren Browne: Best Print B Grade

Warragul Camera Club Members, enjoying Christmas!