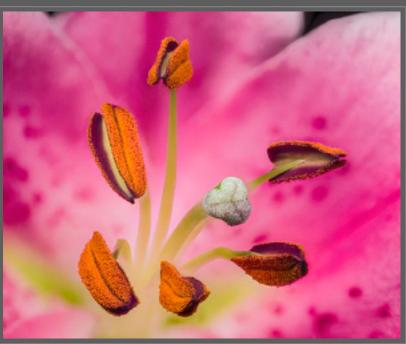

Would I recommend a trip to Alaska and would I go back? Yes and yes.

David Woodcock

Macro Images and Lighting Set-Up, shared by Mike Moore. (NOT his equipment or work, he says!)