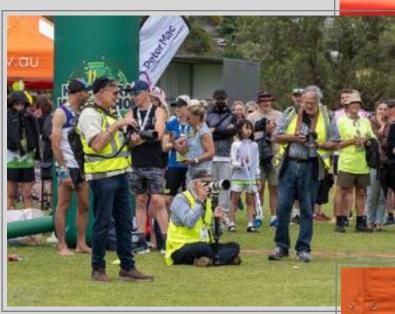

#### **Club News**

On Sunday 11<sup>th</sup> December, Warragul Camera Club were invited to act as the official photographers at the Hallora Marathon Festival Event. The following members volunteered their services: Bruce Langdon, David and Jane Woodcock, Mike Moore, Ron Paynter and Des Lowe. Between us we shot several thousand images and after curating and selecting provided them with some 1,600 images.

Des Lowe

Warragul Camera Club members in action at the Hallora Marathon Festival, December 2022